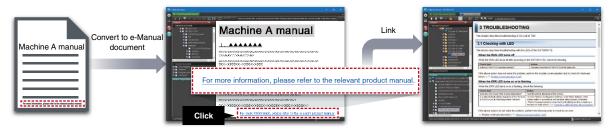

## e-Manual Create

e-Manual Create is software for converting word files and chm files to e-Manual documents. e-Manual Create allows users to directly refer to Mitsubishi Electric e-Manuals from user's customized device maintenance manuals and such, supporting quick troubleshooting and reduction in document creation process.