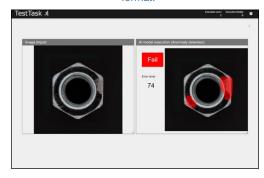

## Detect "Different from usual"

### **Anomaly detection**

Learn from non-defective product images to remember "Features of non-defective products"

Al that detects differences from non-defective products

High-speed model generation in seconds

Inference results (heat map)

**Point** 

Even unexpected defects can be detected.