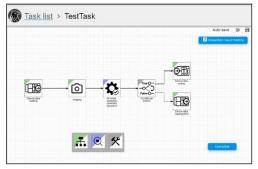

## With MELSOFT VIXIO

Easily set up tasks in a flowchart format.

Settings from model generation to monitor screen creation can be performed with a single tool.

## **Easy system construction**

All functions necessary to construct an Al visual inspection system can be easily set up without programming.

## Setting the overall operation

## Point

Set the overall operation flow in a flowchart format.