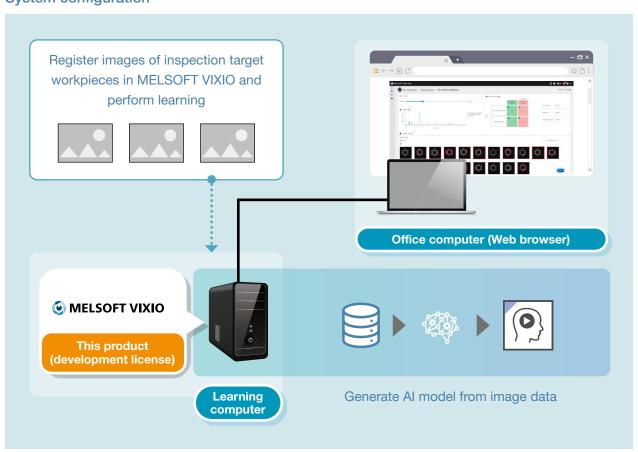

in charge of inspection visually checks all products, which leads to overlooking of defective products due to heavy workload.

## improves the accuracy of the inspection process

## Combination of rulebased and Al-based inspections

Introducing MELSOFT VIXIO Al inspection and using it together with existing rule-based inspection improves inspection accuracy.



## time and equalizing inspection quality

# Perform primary screening with Al

Checking products identified in primary screening based on Al judgment results (heat map) reduces task labor.



## inspection

# Double check by Al and human eyes

The introduction of doublechecking reduces the risk of overlooking defective products and ensures consistency of quality between operators.



## Learning phase





## System configuration



## Inspection phase







## **Product specifications**

## **■** License system

| Developn      | nent license°             |                               |
|---------------|---------------------------|-------------------------------|
| Period of use | Remarks                   | Period of use                 |
| 1 year        | All functions can be used | Perpetual (one-time purchase) |

| Run-tim                       | ne license°                                          |
|-------------------------------|------------------------------------------------------|
| Period of use                 | Remarks                                              |
| Perpetual (one-time purchase) | Functions other than AI model generation can be used |

## **■** Computer specifications

|