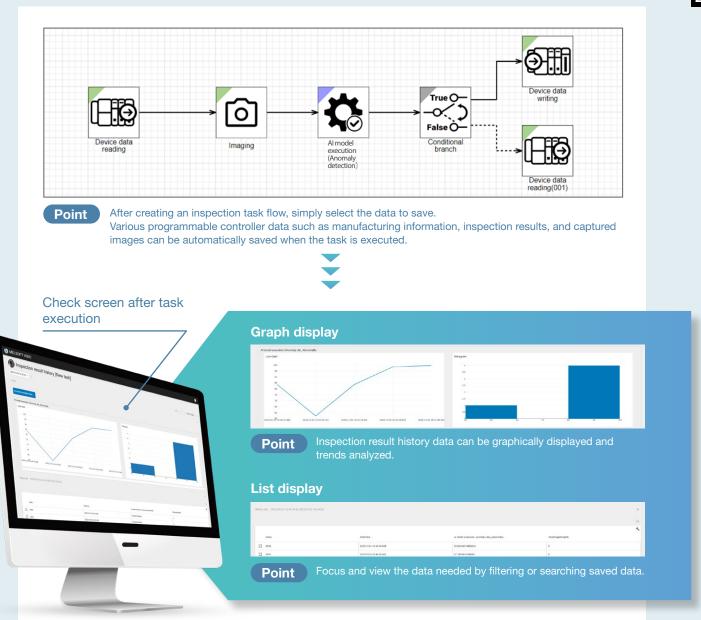

## Setting the overall operation

## Point

Set the overall operation flow in a flowchart format.

## Inspection monitor screen

## Point

A monitor screen can be created by arranging the display elements of multiple monitors in a dashboard format

## **Automatic linking and traceability**

Data handled in inspection tasks can be easily linked and saved together in a batch.