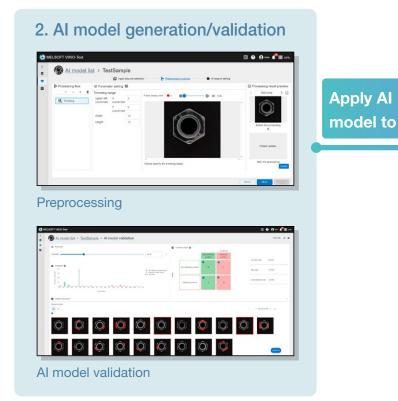

## **Anomaly detection**

To increase accuracy, it is necessary to learn from a large number of images, so the learning time is long and it is difficult to rebuild models.

## Detect "Different from usual"

### **Anomaly detection**

Learn from non-defective product images to remember "Features of non-defective products"

Al that detects differences from non-defective products

High-speed model generation in seconds

Inference results (heat map)

**Point** 

Even unexpected defects can be detected.

## **Defective point detection**

## With conventional learning methods

Although learning requires a large number of defective product images, it is difficult to obtain the necessary number of such images in the manufacturing industry.

## Detect specific abnormality patterns

## **Defective point** detection

Learn defects features

Model generation from even a single defective product image

Inference results (heat map)

**Point** 

Detection of similar defects even in different locations or with different sizes is possible.