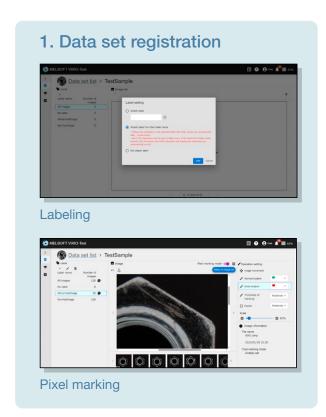

# Concerns in the inspection process

- ✓ Labor shortages increase the burden on inspectors
- ☑ Generational changes in inspectors make consistent visual inspection difficult

It would be good to introduce Al

if it wasn't so difficult to start without

specialized knowledge.

## The solution -

**Visual Inspection Software** 