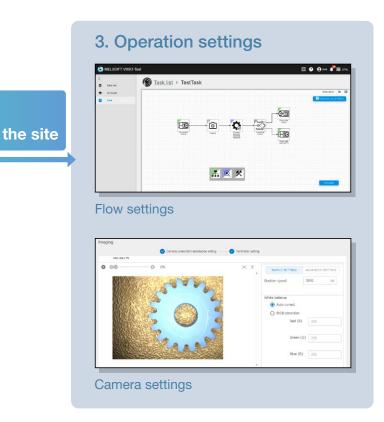

## Setting the overall operation

## Point

Set the overall operation flow in a flowchart format.

## Settings for communication with programmable controllers

## Point

Easy data exchange with various programmable controllers

## Camera settings

## Point

GigE Vision® Area Scan Camera settings can be configured in the camera's various settings.

## Inspection monitor screen

## Point

A monitor screen can be created by arranging the display elements of multiple monitors in a dashboard format