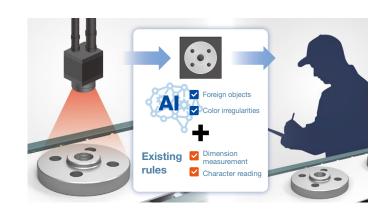

## Combination of rule-based and Al-based inspections

## Rule-based-only inspection

When rule-based inspection is applied to items for which rules are difficult to define, numerous mis-detections occur.

## Combination of rulebased and Al-based inspections

Introducing MELSOFT VIXIO Al inspection and using it together with existing rule-based inspection improves inspection accuracy.