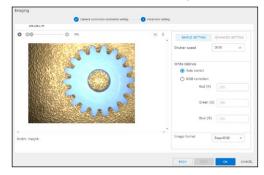

## Camera settings

## Point

GigE Vision® Area Scan Camera settings can be configured in the camera's various settings.