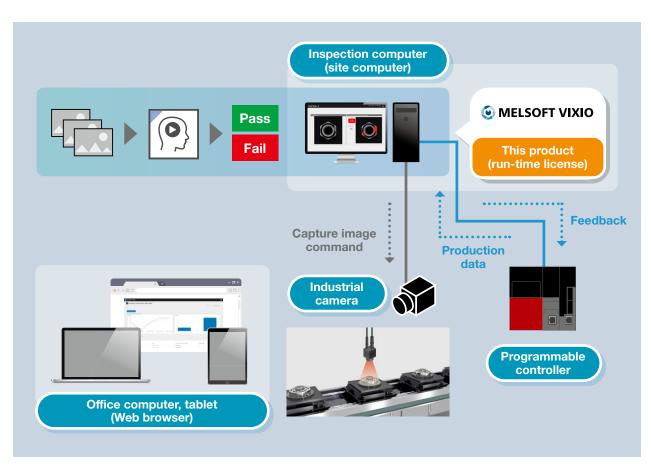

## System configuration

## Inspection phase

## Settings for communication with programmable controllers

## Point

Easy data exchange with various programmable controllers

## Camera settings

## Point

GigE Vision® Area Scan Camera settings can be configured in the camera's various settings.