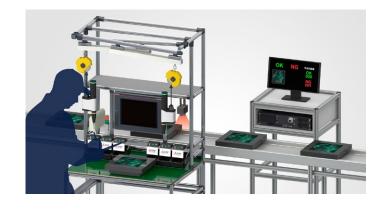

(by human eyes) by only one person



One person in charge of inspection visually checks all products, which leads to overlooking of defective products due to heavy workload.

## improves the accuracy of the inspection process

## Combination of rulebased and Al-based inspections

Introducing MELSOFT VIXIO Al inspection and using it together with existing rule-based inspection improves inspection accuracy.



## time and equalizing inspection quality

# Perform primary screening with Al

Checking products identified in primary screening based on Al judgment results (heat map) reduces task labor.



## inspection

# Double check by Al and human eyes

The introduction of doublechecking reduces the risk of overlooking defective products and ensures consistency of quality between operators.



## Learning phase





## System configuration



## Inspection phase







## **Product specifications**

## **■** License system

| Developn      | nent license°             |                               |
|---------------|---------------------------|-------------------------------|
| Period of use | Remarks                   | Period of use                 |
| 1 year        | All functions can be used | Perpetual (one-time purchase) |

| Run-tim                       | ne license°                                          |
|-------------------------------|------------------------------------------------------|
| Period of use                 | Remarks                                              |
| Perpetual (one-time purchase) | Functions other than AI model generation can be use