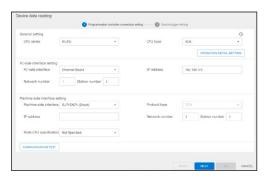

## Settings for communication with programmable controllers

## Point

Easy data exchange with various programmable controllers

## Camera settings

## Point

GigE Vision® Area Scan Camera settings can be configured in the camera's various settings.