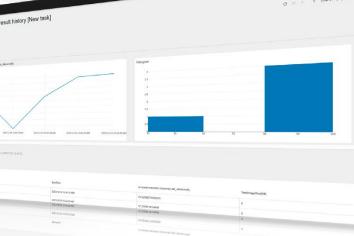

## **Automatic linking and traceability**

Data handled in inspection tasks can be easily linked and saved together in a batch.