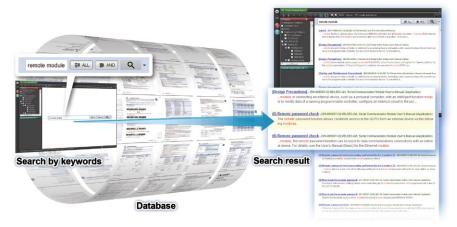

## e-Manual Viewer

The e-Manual viewer is a next-generation digital manual offered by Mitsubishi Electric that consolidates factory automation products manuals into an easy-to-use package with various useful features integrated into the viewer. The e-Manual allows multiple manuals to be cross-searched at once, further reducing time for setting up products and troubleshooting.