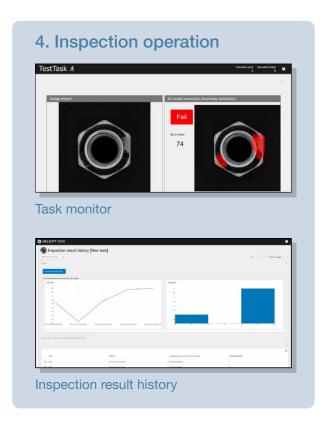

## Inspection monitor screen

## Point

A monitor screen can be created by arranging the display elements of multiple monitors in a dashboard format

## **Automatic linking and traceability**

Data handled in inspection tasks can be easily linked and saved together in a batch.