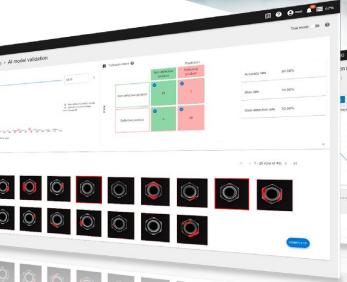

### **Anomaly detection**

Learn from non-defective product images to remember "Features of non-defective products"

Al that detects differences from non-defective products

High-speed model generation in seconds

Inference results (heat map)

**Point** 

Even unexpected defects can be detected.

## **Defective point** detection

Learn defects features

Model generation from even a single defective product image

Inference results (heat map)

**Point** 

Detection of similar defects even in different locations or with different sizes is possible.