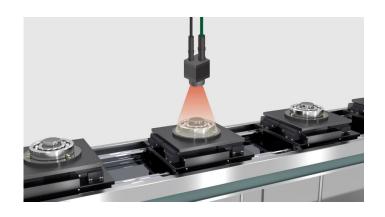

## Camera settings

## Point

GigE Vision® Area Scan Camera settings can be configured in the camera's various settings.